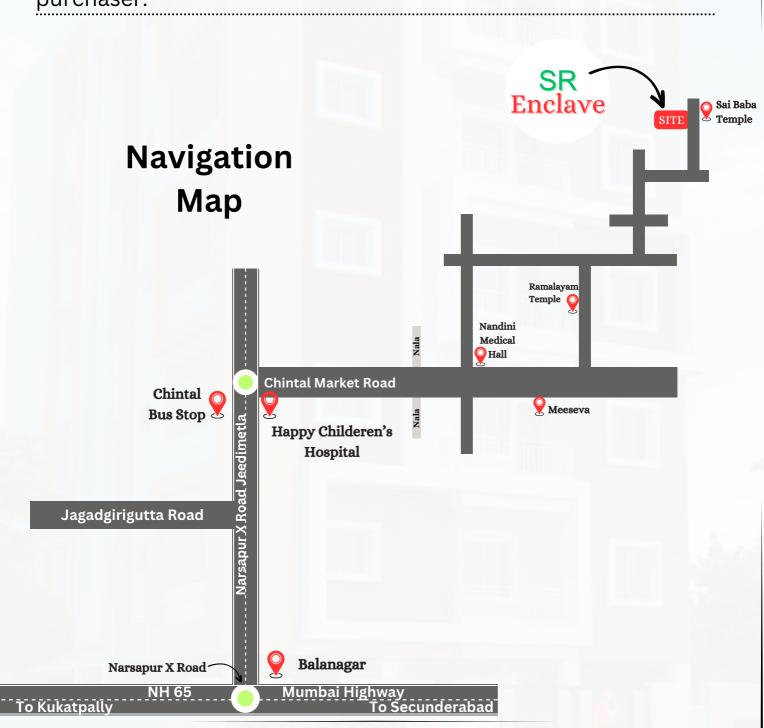

dware / Parryware All taps are Cera / Namak.

FLOORING: Vitrified Tiles 2 X 2.

**Water Supply**: Bore water for general purpose will be supplied through sump and over head tank and provision for manjira water supply for drinking purpose.

**ELECTRIFICATION**: Common Electrical points with Concealed Copper Wiring A/c Point, Geyser Point, Sockets for TV. Fridge, Grinder, Telephone Points Etc.

Flat No 102, 202, A-Block, Jyothi Enclave, Sardarpatel Nagar, Nizampet x Road, Near JNTU Metro Station, Hyd-85.



#### SPECIFICATIONS

**Generator**: Back up power through Generator Lift, Bore Motor & Common area lighting

LIFT: Six Passenger lift and power backup for lift.

EXTRAS: Registration, GST, Car Parking, Wood Work, Lift,

Generator, Electricity, Manjira water to be borne by the purchaser.



Flat No 102, 202, A-Block, Jyothi Enclave, Sardarpatel Nagar, Nizampet x Road, Near JNTU Metro Station, Hyd-85.

www.rockwellgroups.in



## **Location Map**



A Project by

### **Sri Sai Constructions**



Address: Flat No 102, 202, A-Block, Jyothi Enclave, Sardarpatel Nagar, Nizampet x Road, Near JNTU Metro Station, Hyd-85.

www.rockwellgroups.in rockwellgroupssm@gmail.com