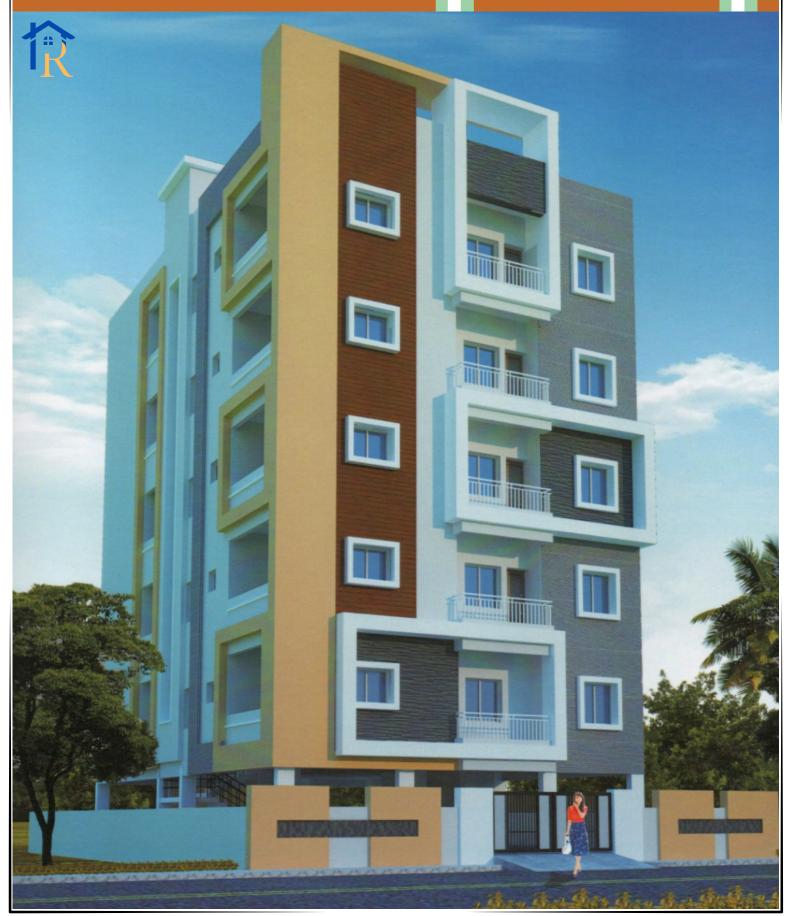

# SR Enclave

Flat No 102, <mark>202, A-Block, Jyothi Enc</mark>lave, Sardarpatel Nagar, Nizampet x Road, Near JNTU Metro Station, Hyd-85.

www.rockwellgroups.in

A Perfect Combination

# SR Enclave

# Area: Chintal

@near Mehar Sai baba temple,
Padma Nagar ring road

We are maintaining quality material, Sand and Ultratech Cement

- → Total Land 400 Sq Yards
- → UDs 40 Sq Yards
- 1200 SFT 2BHK
- Total 5 Floor, Each Floor 2 Flats
- → GHMC Approval
- Clear Land Registration
- East and North Facing
- Rs 4,999/- per SFT + 5% GST +
  Rs 3Lk Amenities charges (Negotiable)
- → 80% Bank Loan Availability
- Possession Jan 2024