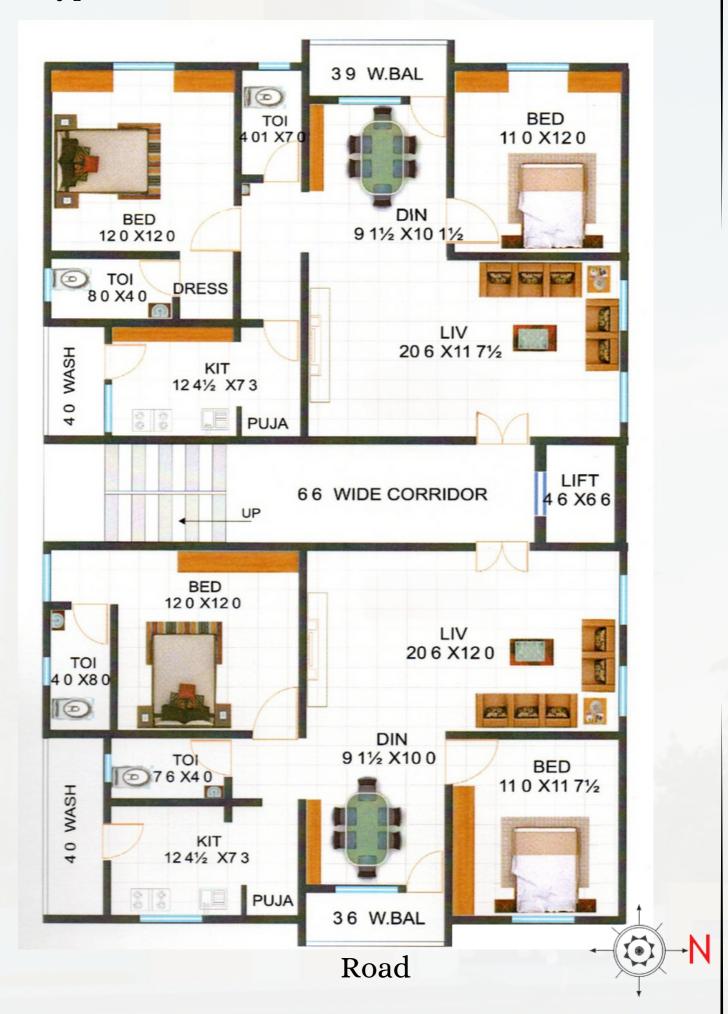

# SR Enclave

Flat No 102, <mark>202, A-Block, Jyothi Enc</mark>lave, Sardarpatel Nagar, Nizampet x Road, Near JNTU Metro Station, Hyd-85.

www.rockwellgroups.in





A Perfect Combination





# SR Enclave

# Area: Chintal

@near Mehar Sai baba temple,
Padma Nagar ring road

We are maintaining quality material, Sand and Ultratech Cement

- → Total Land 400 Sq Yards
- → UDs 40 Sq Yards
- 1200 SFT 2BHK
- Total 5 Floor, Each Floor 2 Flats
- → GHMC Approval
- Clear Land Registration
- East and North Facing
- Rs 4,999/- per SFT + 5% GST +
  Rs 3Lk Amenities charges (Negotiable)
- → 80% Bank Loan Availability
- Possession Jan 2024

Flat No 102, 202, A-Block, Jyothi Enclave, Sardarpatel Nagar, Nizampet x Road, Near JNTU Metro Station, Hyd-85.



# Typical Floor Plan





#### SPECIFICATIONS

STRUCTURE: R.C.C Framed Structure.

SUPER STRUCTURE: Red Brick walls in C.M. External walls in

9 Internal walls in 4 1/2.

PLASTERING: Two coats of Plastering with sponge finish

**DOOR**: Teak Wood Frame, veneer laminated shutter with melamine polish and fixed with door eye view and reputed make hardware.

**INTERNAL DOORS**: Frames - Teak Wood, Shutters - Standard made Flush Doors along with necessary hardware and painted.

**WINDOWS**: UPVC Windows with Mosquito mesh, glass and safety Grills.

WOOD WORK: Cupboards work and false ceiling

**KITCHEN**: Cooking Platform Granite and SS Sink with Dado in Glazed Tiles to a height of 3 feet.

**TOILETS**: One Toilet with Indian W.C. and other with E.W.C. glazed tiles dado upto 7 height and wall mixer with shower and g