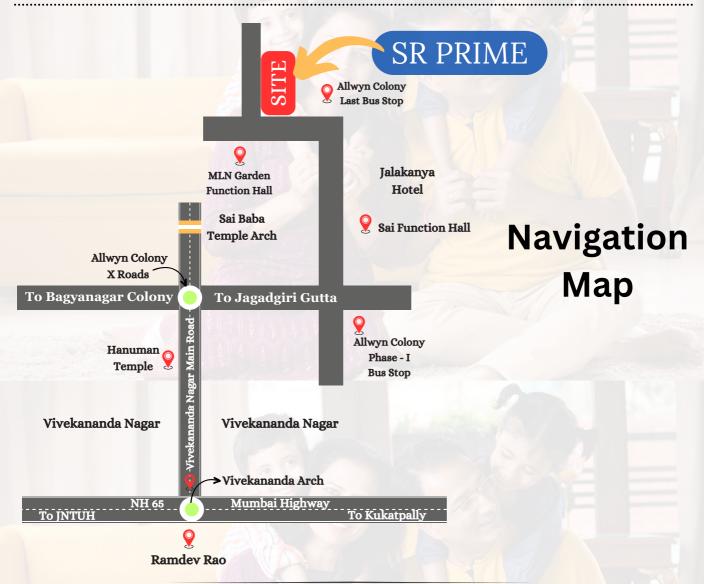

OORING: Vitrified Tiles 2 X 2.

**Water Supply**: Bore water for general purpose will be supplied through sump and over head tank and provision for manjira water supply for drinking purpose.

**ELECTRIFICATION**: Concealed PVC pipes and Copper Wiring with Finecab cable, modular switches, included TV and telephone, Geyser and AC Points.



#### SPECIFICATIONS

Painting: Internal walls and ceiling with Luppam finish and emulsion paints (Asian)

External walls with exterior Acrylic emulsion. Doors with enamel paint (2 coats)

**Generator**: Back up power through Generator Lift, Bore Motor & Common area lighting

LIFT: Six Passenger lift and power backup for lift.

**EXTRAS**: Registration, GST, Car Parking, Wood Work, Lift, Generator, Electricity, Manjira water to be borne by the purchaser.



Flat No 102, 202, A-Block, Jyothi Enclave, Sardarpatel Nagar, Nizampet x Road, Near JNTU Metro Station, Hyd-85. www.rockwellgroups.in



## **Location Map**





A Project by

### **Sri Sai Constructions**



Address: Flat No 102, 202, A-Block, Jyothi Enclave, Sardarpatel Nagar, Nizampet x Road, Near JNTU Metro Station, Hyd-85.

www.rockwellgroups.in rockwellgroupssm@gmail.com