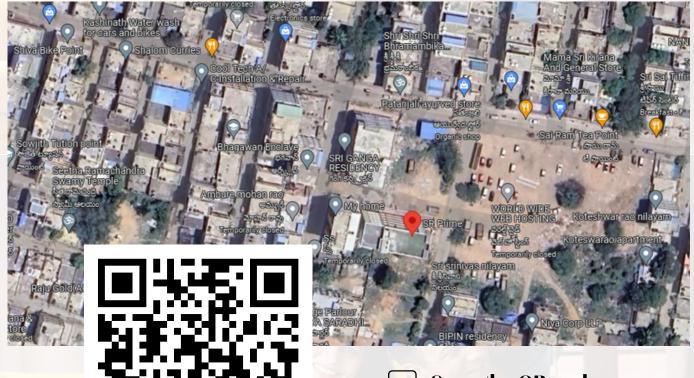

r supply for drinking purpose.

**ELECTRIFICATION**: Concealed PVC pipes and Copper Wiring with Finecab cable, modular switches, included TV and telephone, Geyser and AC Points.



#### SPECIFICATIONS

Painting: Internal walls and ceiling with Luppam finish and emulsion paints (Asian)

External walls with exterior Acrylic emulsion. Doors with enamel paint (2 coats)

**Generator**: Back up power through Generator Lift, Bore Motor & Common area lighting

LIFT: Six Passenger lift and power backup for lift.

**EXTRAS**: Registration, GST, Car Parking, Wood Work, Lift, Generator, Electricity, Manjira water to be borne by the purchaser.



Flat No 102, 202, A-Block, Jyothi Enclave, Sardarpatel Nagar, Nizampet x Road, Near JNTU Metro Station, Hyd-85. www.rockwellgroups.in



## **Location Map**





A Project by

### **Sri Sai Constructions**



Address: Flat No 102, 202, A-Block, Jyothi Enclave, Sardarpatel Nagar, Nizampet x Road, Near JNTU Metro Station, Hyd-85.

www.rockwellgroups.in rockwellgroupssm@gmail.com