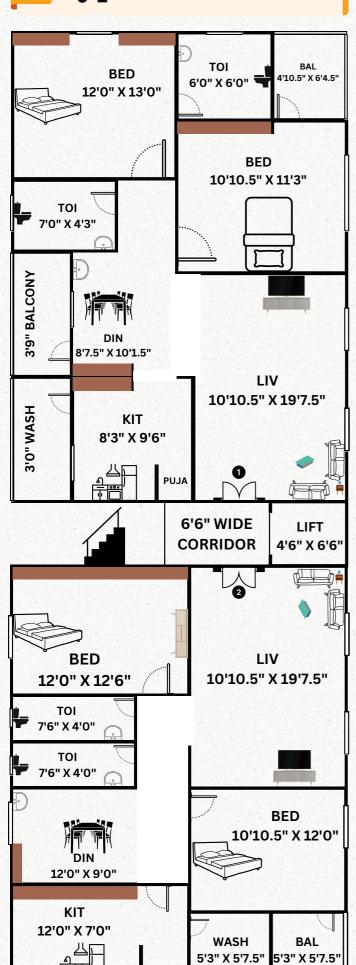

### **Typical Floor Plan**

## Typical Floor Plan

**ROAD** 

### Area: Patancheru

- → Total Land 400 Sq Yards
- → UDs 40 Sq Yards
- → 1250 SFT 2BHK
- → GHMC Approval
- Clear Land Registration
- → Total 5 Floor, Each Floor 2 Flats; 2/3 BHK
- → Rs 4,700/- per SFT
- Ready to move
- Lift, Parking Area, Power Backup, Bore & Manjira water facility
- Location Sai ram Colony, Near Sri Chaitanya Techno School, Patancheru
- → 80% Bank Loan Availability
- Available Flats : 3rd Floor East Facing Flat 2nd, 3rd, 5th West Facing Flats