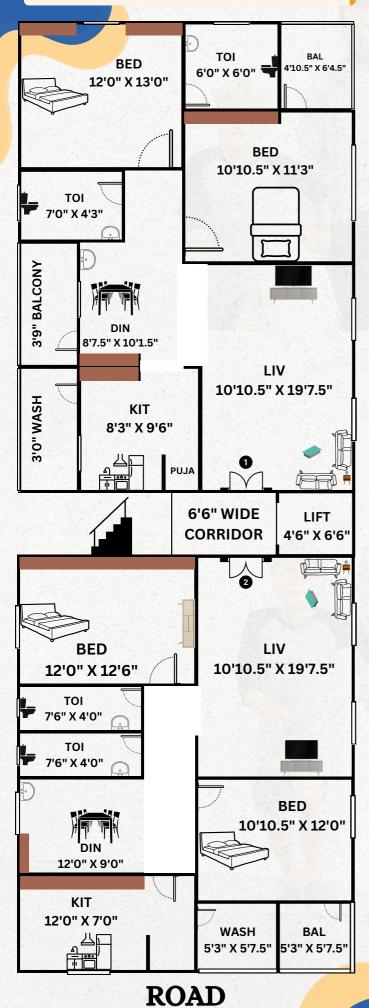

### **Typical Floor Plan**

## Typical Floor Plan

**ROAD** 

### Area: Patancheru

- → Total Land 400 Sq Yards
- → UDs 40 Sq Yards
- → 1250 SFT 2BHK
- → GHMC Approval
- Clear Land Registration
- → Total 5 Floor, Each Floor 2 Flats; 2/3 BHK
- → Rs 4,700/- per SFT
- Ready to move
- Lift, Parking Area, Power Backup, Bore & Manjira water facility
- Location Sai ram Colony, Near Sri Chaitanya Techno School, Patancheru
- → 80% Bank Loan Availability
- Available Flats : 3rd Floor East Facing Flat 2nd, 3rd, 5th West Facing Flats