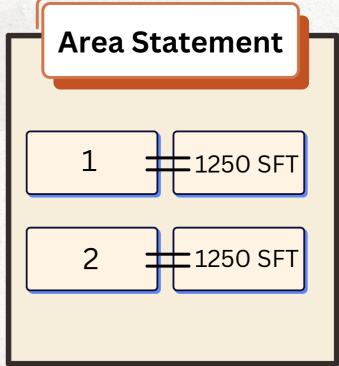

### Area: Patancheru

- → Total Land 400 Sq Yards
- → UDs 40 Sq Yards
- → 1250 SFT 2BHK
- → GHMC Approval
- Clear Land Registration
- → Total 5 Floor, Each Floor 2 Flats; 2/3 BHK
- → Rs 4,700/- per SFT
- Ready to move
- Lift, Parking Area, Power Backup, Bore & Manjira water facility
- Location Sai ram Colony, Near Sri Chaitanya Techno School, Patancheru
- → 80% Bank Loan Availability
- Available Flats : 3rd Floor East Facing Flat 2nd, 3rd, 5th West Facing Flats

### **Typical Floor Plan**

## Typical Floor Plan

**ROAD** 