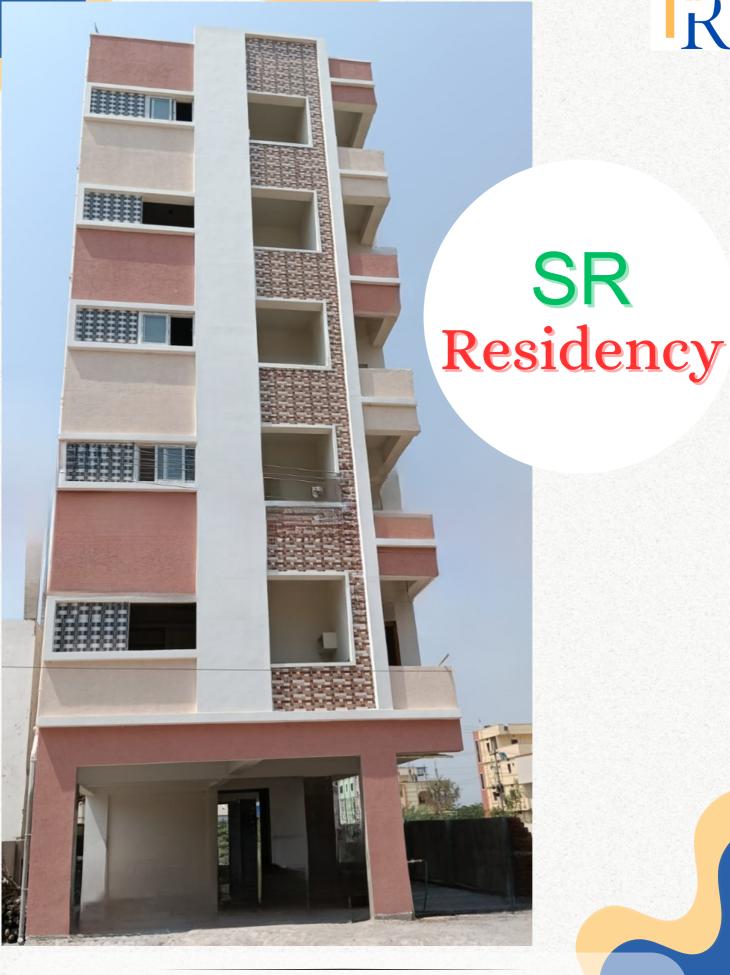

# SR Residency

A Luxury Apartment @Patancheru

Welcome fresh air and natural light for the rest of your life!

Flat No 102, 202, A-Block, Jyothi Enclave, Sardarpatel Nagar, Nizampet x Road, Near JNTU Metro Station, Hyd-85. www.rockwellgroups.in

# SR Residency

### Area: Patancheru

- → Total Land 400 Sq Yards
- → UDs 40 Sq Yards
- → 1250 SFT 2BHK
- → GHMC Approval
- Clear Land Registration
- → Total 5 Floor, Each Floor 2 Flats; 2/3 BHK
- → Rs 4,700/- per SFT
- Ready to move
- Lift, Parking Area, Power Backup, Bore & Manjira water facility
- Location Sai ram Colony, Near Sri Chaitanya Techno School, Patancheru
- → 80% Bank Loan Availability
- Available Flats : 3rd Floor East Facing Flat 2nd, 3rd, 5th West Facing Flats