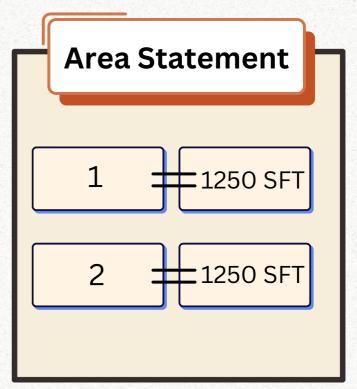

### Area: Patancheru

- → Total Land 400 Sq Yards
- → UDs 40 Sq Yards
- → 1250 SFT 2BHK
- → GHMC Approval
- Clear Land Registration
- → Total 5 Floor, Each Floor 2 Flats; 2/3 BHK
- → Rs 4,700/- per SFT
- Ready to move
- Lift, Parking Area, Power Backup, Bore & Manjira water facility
- Location Sai ram Colony, Near Sri Chaitanya Techno School, Patancheru
- → 80% Bank Loan Availability
- Available Flats : 3rd Floor East Facing Flat 2nd, 3rd, 5th West Facing Flats