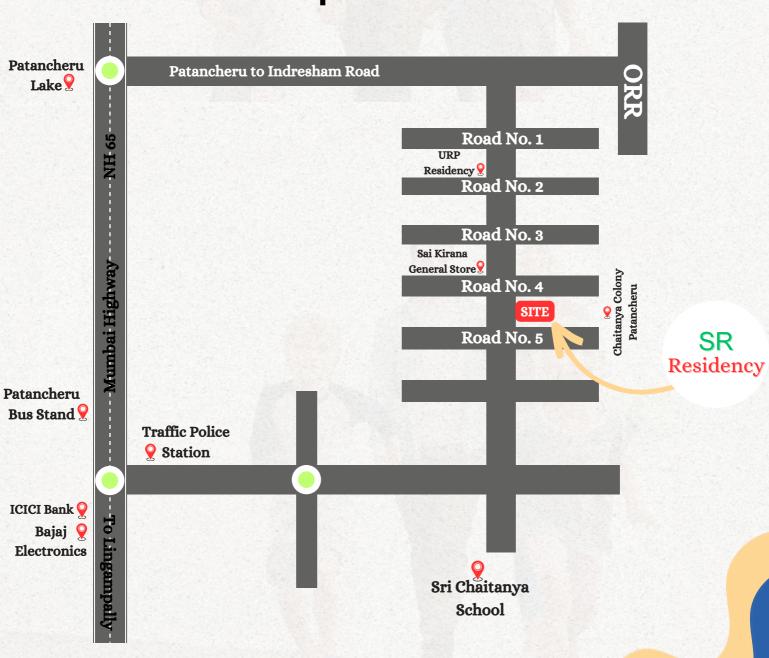

## Navigation Map

### **Location Map**

A Project by

### **Sri Sai Constructions**

Address: Flat No 102, 202, A-Block, Jyothi Enclave, Sardarpatel Nagar, Nizampet x Road, Near JNTU Metro Station, Hyd-85. www.rockwellgroups.in rockwellgroupssm@gmail.com