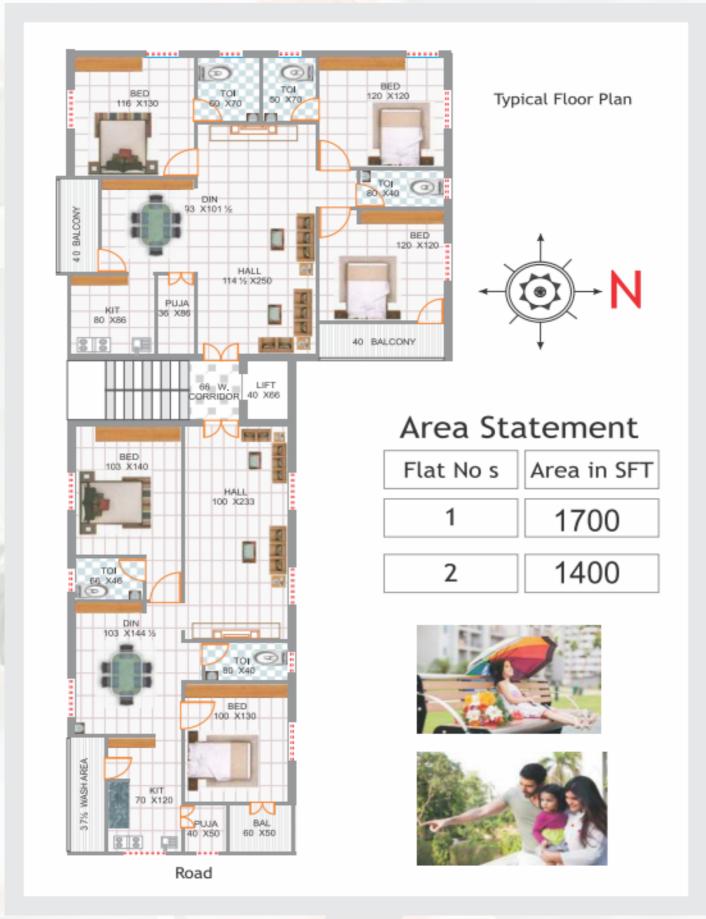

## Typical Floor Plan

Flat No 102, 202, A-Block, Jyothi Enclave, Sardarpatel Nagar, Nizampet x Road, Near JNTU Metro Station, Hyd-85.

## Area: Nagole

**a**Nagole, road No 5, Alkapuri colony, Nagole.

- → Total Land 500 Sq Yards
- → UDs: Approx 46 Sq Yards 2BHK; 54 Sq Yards 3 BHK
- → 1400 SFT 2BHK & 1700 SFT 3BHK
- Total 5 Floor, Each Floor 2 Flats; 2/3 BHK
- Rs 6,999/- per SFT + 3Lh Amenities (Negotiable)
- Lift, Parking Area, Power Backup, Bore & Manjira water facility
- → HMDA Approval
- Clear Land Registration
- → 80% Bank Loan Availability
- Possession Jan- 2024