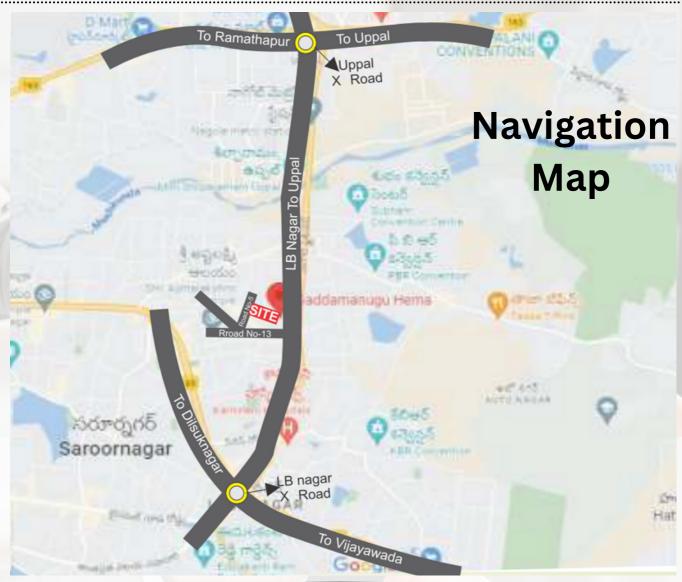

### **Location Map**

A Project by

**Sri Sai Constructions** 

Address: Flat No 102, 202, A-Block, Jyothi Enclave, Sardarpatel Nagar, Nizampet x Road, Near JNTU Metro Station, Hyd-85. www.rockwellgroups.in rockwellgroupssm@gmail.com

## **Location Highlights**

- Very Prime Location
- 1 Min Drive from Victoria Memorial Metro station
- 2 Min Drive to Kamineni Hospitals
- 3 Min Drive from LB Nagar Metro Station
- 5 Min Drive from Nagole Metro Station
- 5 Min Drive from DSNR Metro Station
- 5 Min Drive from Metro Wholesale Mart